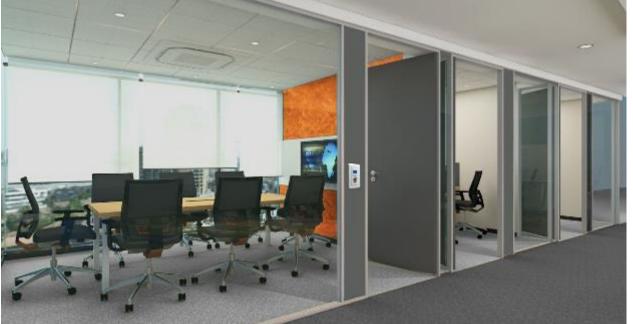

# **Architectural Door Hardware**

- □ Architectural Door Hardware
- □ Automatic and Manual Sliding Doors
- □ Automatic and Sliding Revolving Doors
- □ Sliding & Swing Shower Cubicle
- Door Closers, Floor Spring, Panic bar, Door Stoppers
- □ Automatic and Manual Swing Door
- □ Sliding Folding Partition
- Acoustic Movable Wall
- RWA, Ventilations & Other Installations