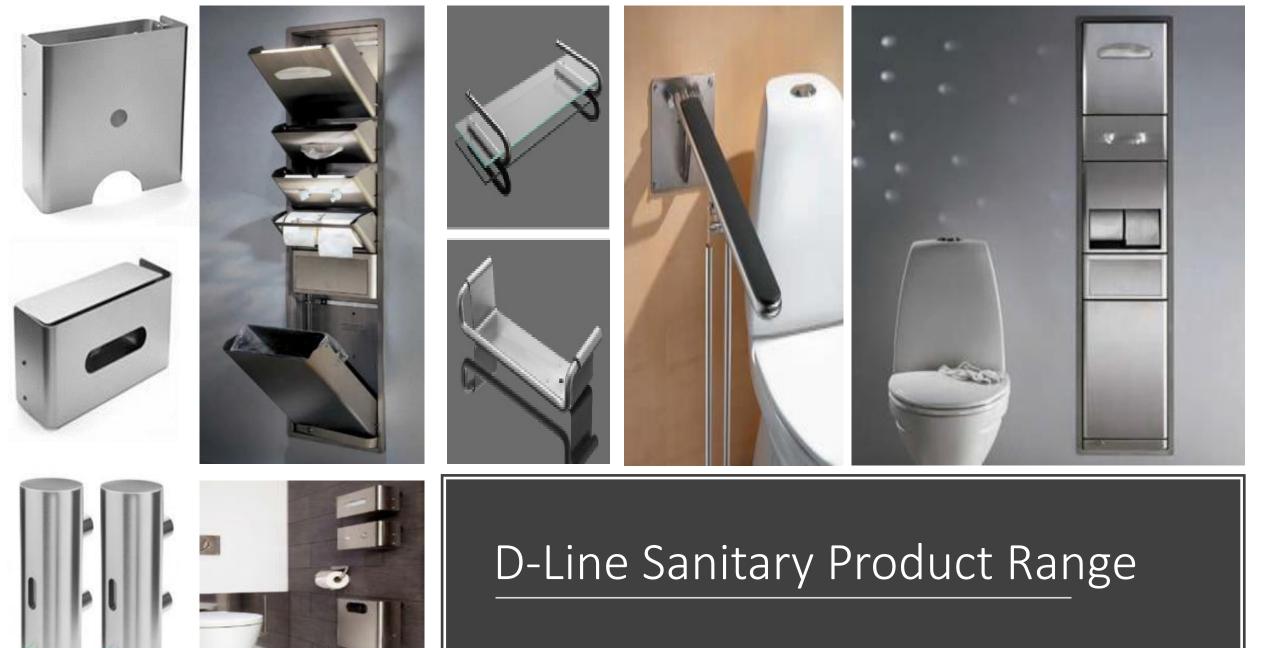

# d line eisenware

- □ d line founded in 1971 is based in Denmark, It is one of the leading providers of systems for Bathroom accessories, Washroom panels and Door hardware.
- d line has a series of award winning products all designed by the Danish architect and designer
   Knud Holscher.
- □ d line products are always manufactured in grade AISI 316 stainless steel the most robust type of noncorrosive stainless steel.
- d line bathroom accessories are all based on impeccable design solutions, intrinsic functionalism and installation techniques developed through years of invaluable experience. Hygiene and maintenance are already prevalent concerns in the product's design phase.
- □ d line Adv. Hardware is a series of complementary products on or around the door.

## D-Line Door Hardware Product Range