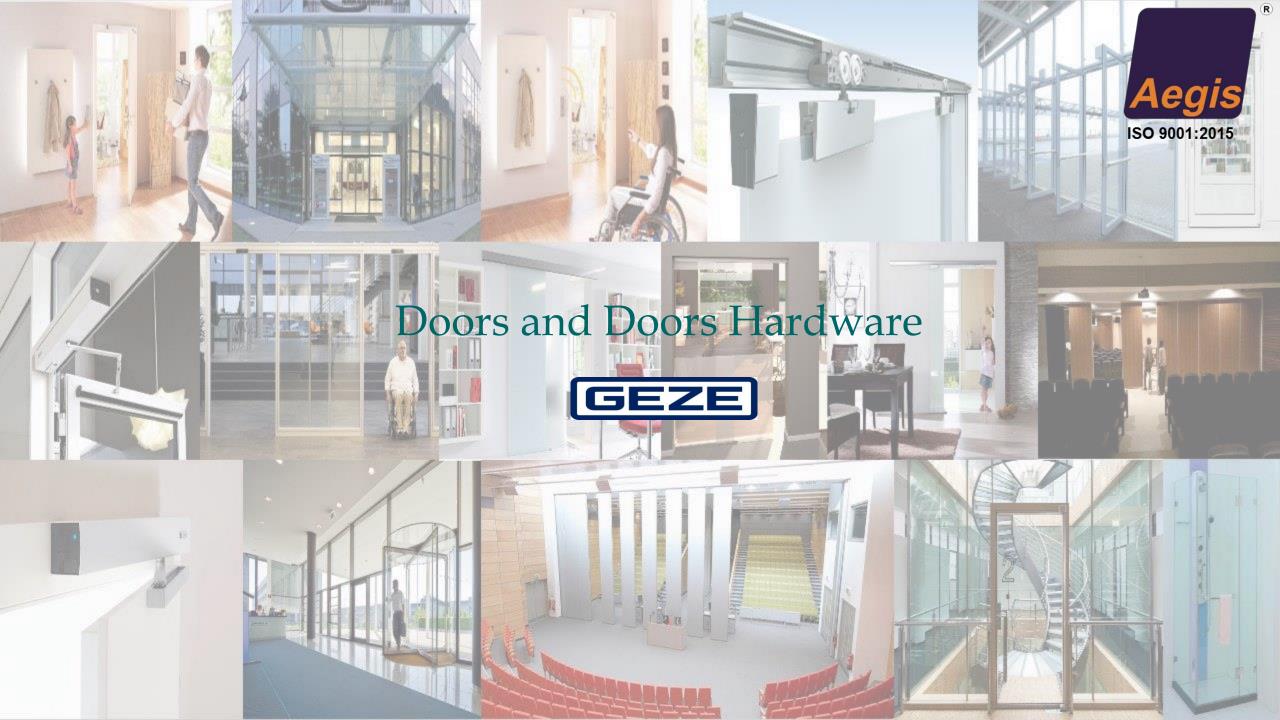

# Market segments covered

- •GEZE GmbH founded in 1863 is based in Germany, It is one of the leading providers of systems for door, window and safety technology in the world.
- •GEZE provides worlds slimmest sliding door operator with just 7 cm height.
- •GEZE have decisively influenced facility engineering and building technology with pioneering developments.
- •GEZE has a wide range of door closer systems designed specifically for use in fire prevention systems.
- •GEZE provides all requirements related to door hardware, door closing devices, automatic doors, fittings for glass assembly etc.
- •GEZE Offices : Germany, India, Austria, Switzerland, France, Italy, Great Britain, Scandinavia, Benelux, Spain/ Portugal, Poland, China, United Arab Emirates, South Africa, Hungary, Romania, Ukraine, Singapore, Russia, Brazil, Turkey & many places globally.

- □ Architectural Door Hardware
- □ Automatic and Manual Sliding Doors
- □ Automatic and Sliding Revolving Doors
- □ Sliding & Swing Shower Cubicle
- Door Closers, Floor Spring, Panic bar, Door Stoppers
- □ Automatic and Manual Swing Door
- □ Sliding Folding Partition
- Acoustic Movable Wall
- RWA, Ventilations & Other Installations

# **Architectural Door Hardware**