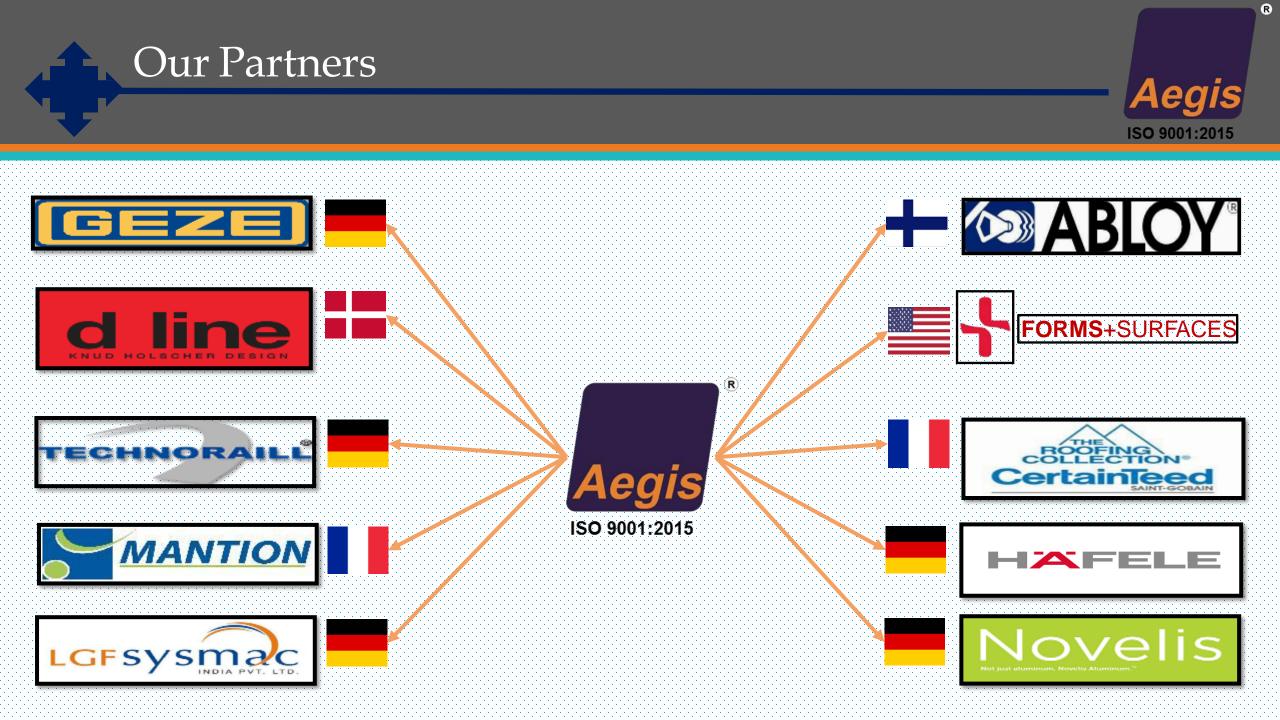

# Market segments covered

- •GEZE GmbH founded in 1863 is based in Germany, It is one of the leading providers of systems for door, window and safety technology in the world.
- •GEZE provides worlds slimmest sliding door operator with just 7 cm height.
- •GEZE have decisively influenced facility engineering and building technology with pioneering developments.
- •GEZE has a wide range of door closer systems designed specifically for use in fire prevention systems.
- •GEZE provides all requirements related to door hardware, door closing devices, automatic doors, fittings for glass assembly etc.
- •GEZE Offices : Germany, India, Austria, Switzerland, France, Italy, Great Britain, Scandinavia, Benelux, Spain/ Portugal, Poland, China, United Arab Emirates, South Africa, Hungary, Romania, Ukraine, Singapore, Russia, Brazil, Turkey & many places globally.

#### **Ø ABLOY**

New name for security

- The unique ABLOY lock and key was invented in 1907 by Emil Henriksson, an office machinery mechanic in Helsinki, Finland.
- ABLOY is one of the leading manufacturers of locks, locking systems and architectural hardware and the world's leading developer of products in the field of electromechanical locking technology.
- ABLOY padlock range is used worldwide extensively by industrial, commercial and governmental end users.
- ABLOY locks are manufactured in Finland from the finest materials including case hardened boron- shackles Their exceptional physical strength provides extremely effective protection against shackles, picking and vandalism, along with passing demanding environmental corrosion resistance tests.
- ABLOY offers locking solutions from individual needs to systems which are designed to cover large and extensive facilities.

# d line eisenware

- □ d line founded in 1971 is based in Denmark, It is one of the leading providers of systems for Bathroom accessories, Washroom panels and Door hardware.
- d line has a series of award winning products all designed by the Danish architect and designer
   Knud Holscher.
- □ d line products are always manufactured in grade AISI 316 stainless steel the most robust type of noncorrosive stainless steel.
- d line bathroom accessories are all based on impeccable design solutions, intrinsic functionalism and installation techniques developed through years of invaluable experience. Hygiene and maintenance are already prevalent concerns in the product's design phase.
- □ d line Adv. Hardware is a series of complementary products on or around the door.

## **FORMS**+SURFACES