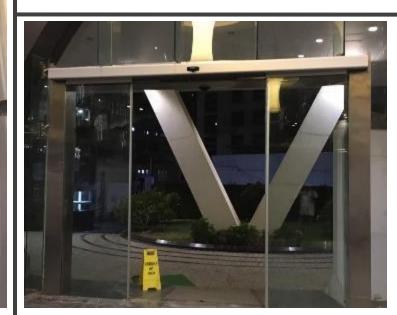

- □ Architectural Door Hardware
- □ Automatic and Manual Sliding Doors
- □ Automatic and Sliding Revolving Doors
- □ Sliding & Swing Shower Cubicle
- Door Closers, Floor Spring, Panic bar, Door Stoppers
- □ Automatic and Manual Swing Door
- □ Sliding Folding Partition
- Acoustic Movable Wall
- RWA, Ventilations & Other Installations