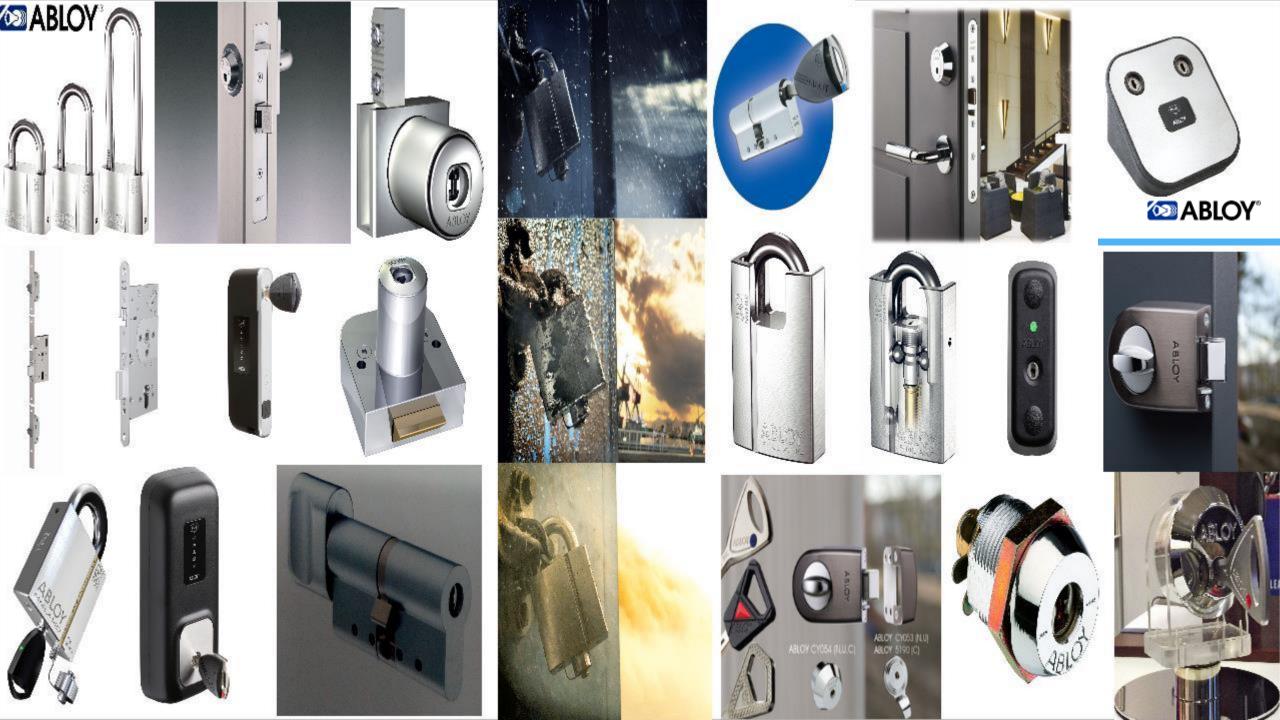

#### **Ø ABLOY**

New name for security

- The unique ABLOY lock and key was invented in 1907 by Emil Henriksson, an office machinery mechanic in Helsinki, Finland.
- ABLOY is one of the leading manufacturers of locks, locking systems and architectural hardware and the world's leading developer of products in the field of electromechanical locking technology.
- ABLOY padlock range is used worldwide extensively by industrial, commercial and governmental end users.
- ABLOY locks are manufactured in Finland from the finest materials including case hardened boron- shackles Their exceptional physical strength provides extremely effective protection against shackles, picking and vandalism, along with passing demanding environmental corrosion resistance tests.
- ABLOY offers locking solutions from individual needs to systems which are designed to cover large and extensive facilities.