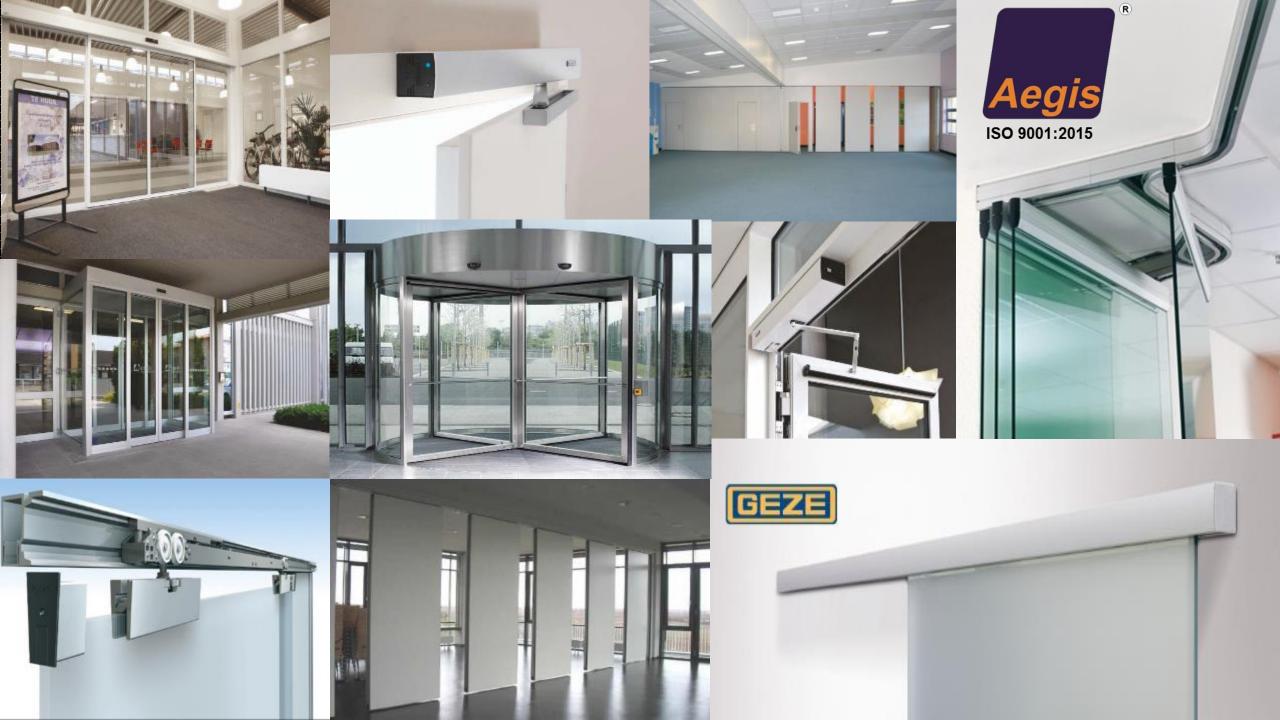

# Market segments covered

- •GEZE GmbH founded in 1863 is based in Germany, It is one of the leading providers of systems for door, window and safety technology in the world.
- •GEZE provides worlds slimmest sliding door operator with just 7 cm height.
- •GEZE have decisively influenced facility engineering and building technology with pioneering developments.
- •GEZE has a wide range of door closer systems designed specifically for use in fire prevention systems.
- •GEZE provides all requirements related to door hardware, door closing devices, automatic doors, fittings for glass assembly etc.
- •GEZE Offices : Germany, India, Austria, Switzerland, France, Italy, Great Britain, Scandinavia, Benelux, Spain/ Portugal, Poland, China, United Arab Emirates, South Africa, Hungary, Romania, Ukraine, Singapore, Russia, Brazil, Turkey & many places globally.

- □ Architectural Door Hardware
- □ Automatic and Manual Sliding Doors
- □ Automatic and Sliding Revolving Doors
- □ Sliding & Swing Shower Cubicle
- Door Closers, Floor Spring, Panic bar, Door Stoppers
- □ Automatic and Manual Swing Door
- □ Sliding Folding Partition
- Acoustic Movable Wall
- RWA, Ventilations & Other Installations

# **Architectural Door Hardware**