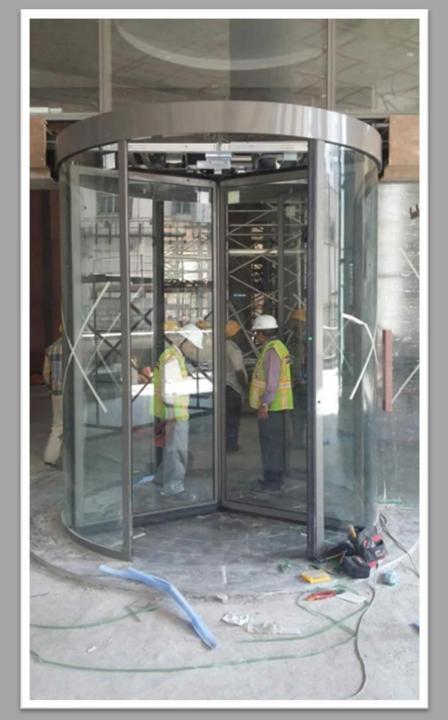

- □ Architectural Door Hardware
- □ Automatic and Manual Sliding Doors
- □ Automatic and Sliding Revolving Doors
- □ Sliding & Swing Shower Cubicle
- Door Closers, Floor Spring, Panic bar, Door Stoppers
- □ Automatic and Manual Swing Door
- □ Sliding Folding Partition
- Acoustic Movable Wall
- RWA, Ventilations & Other Installations