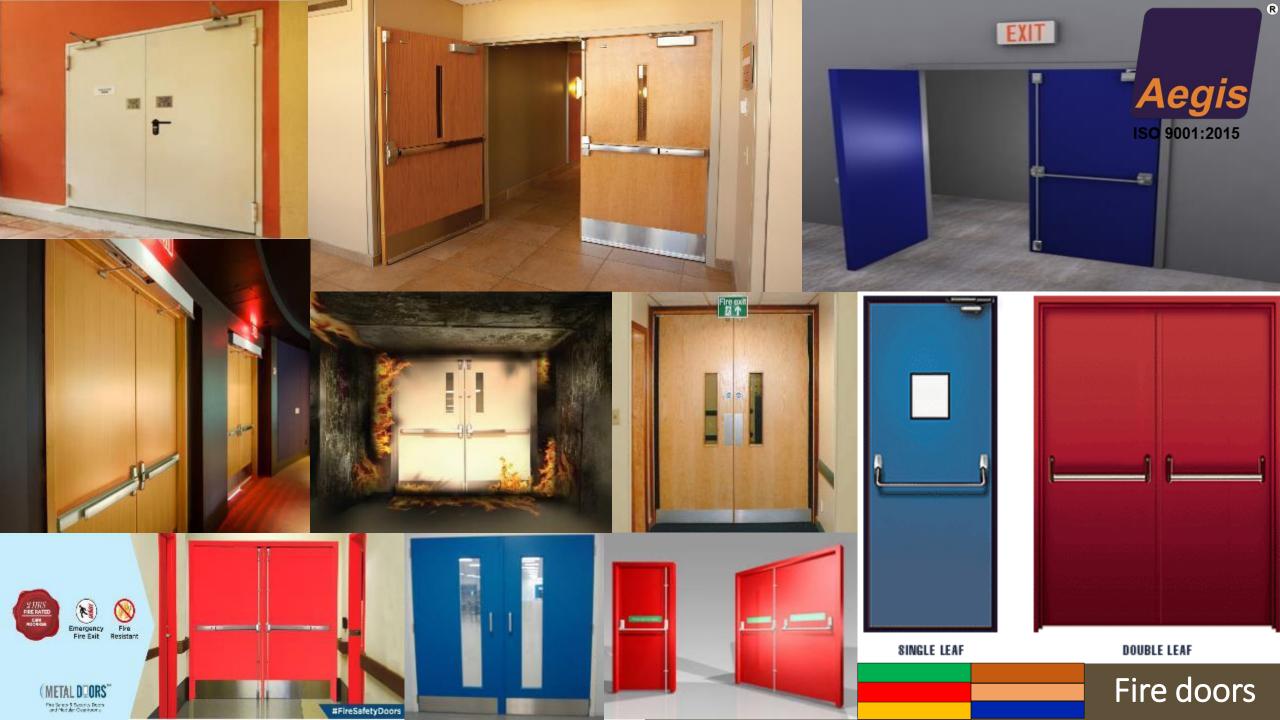

AISI 316 stainless steel the most robust type of noncorrosive stainless steel.
- d line bathroom accessories are all based on impeccable design solutions, intrinsic functionalism and installation techniques developed through years of invaluable experience. Hygiene and maintenance are already prevalent concerns in the product's design phase.
- □ d line Adv. Hardware is a series of complementary products on or around the door.

















## D-Line Door Hardware Product Range





## **FORMS**+SURFACES

### **Aegis Infrasolutions- Forms+Surfaces**

#### Forms+Surfaces- Lift Interior





#### Aegis Infrasolutions- Forms+Surfaces Wall Cladding & Column Cladding







ß

### Welcome to

# TECHNORAILL

inspiring innovation that adds value

**TECHNORAILL Glass Railing** 

......

































































| Architects                          | Builders          | Contractors      | Project Management<br>Consultants |
|-------------------------------------|-------------------|------------------|-----------------------------------|
| Edifice                             | Lokhandwala       | Unity            | CBRE                              |
| Concept                             | Raheja            | SPCL             | JLL                               |
| Jami Jambusarwala and<br>associates | Lodha             | Eleganz Interior | Equinox                           |
| Bobby Mukherji and associates       | Oberoi Realty     | SPCMG            | Cushman Wakefield                 |
| Talathi Pantaki and Associates      | India Bulls