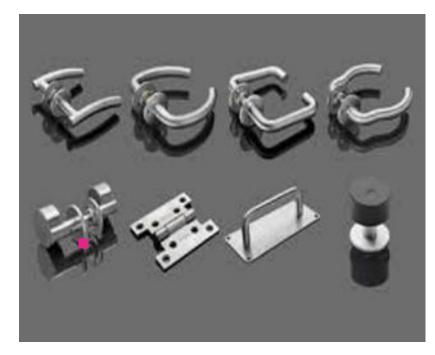

# d line eisenware

- □ d line founded in 1971 is based in Denmark, It is one of the leading providers of systems for Bathroom accessories, Washroom panels and Door hardware.
- d line has a series of award winning products all designed by the Danish architect and designer
   Knud Holscher.
- □ d line products are always manufactured in grade AISI 316 stainless steel the most robust type of noncorrosive stainless steel.
- d line bathroom accessories are all based on impeccable design solutions, intrinsic functionalism and installation techniques developed through years of invaluable experience. Hygiene and maintenance are already prevalent concerns in the product's design phase.
- □ d line Adv. Hardware is a series of complementary products on or around the door.

## D-Line Door Hardware Product Range