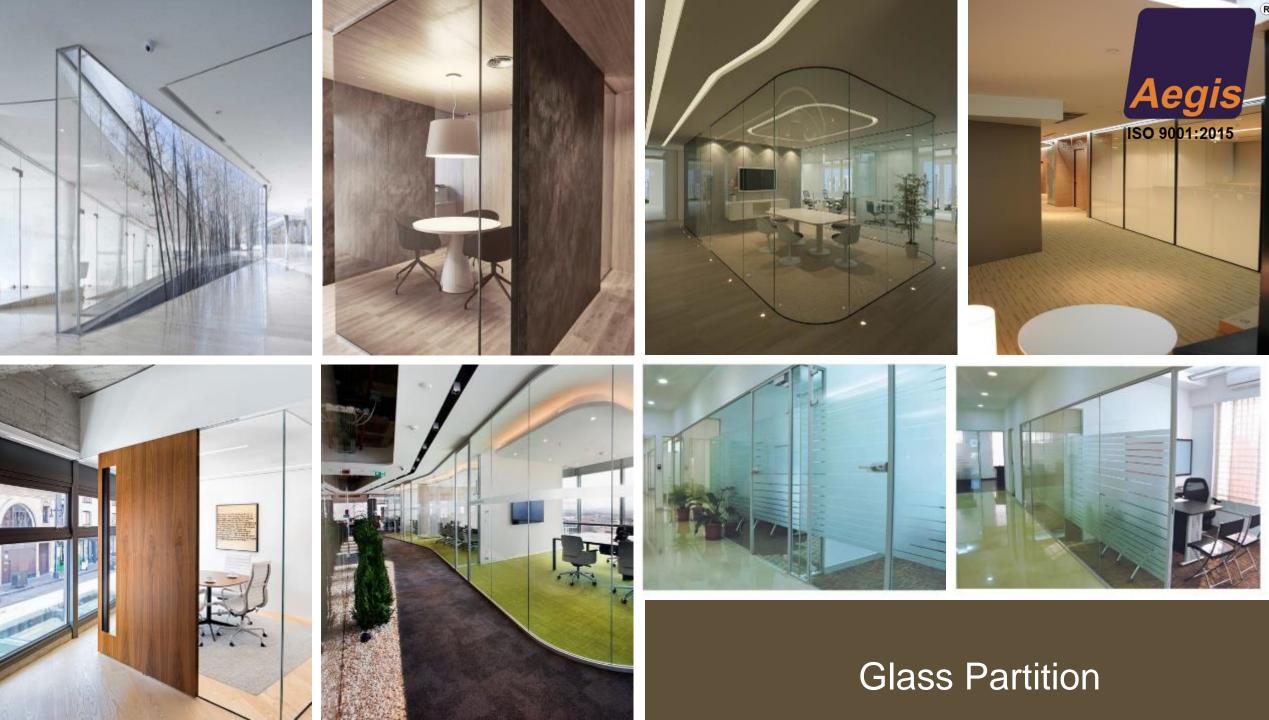

rade AISI 316 stainless steel the most robust type of noncorrosive stainless steel.
- d line bathroom accessories are all based on impeccable design solutions, intrinsic functionalism and installation techniques developed through years of invaluable experience. Hygiene and maintenance are already prevalent concerns in the product's design phase.
- □ d line Adv. Hardware is a series of complementary products on or around the door.

















## D-Line Door Hardware Product Range





## **FORMS**+SURFACES

### **Aegis Infrasolutions- Forms+Surfaces**

#### Forms+Surfaces- Lift Interior





#### Aegis Infrasolutions- Forms+Surfaces Wall Cladding & Column Cladding







ß

### Welcome to

# TECHNORAILL

inspiring innovation that adds value

**TECHNORAILL Glass Railing** 

......

































































| Architects                          | Builders          | Contractors      | Project Management<br>Consultants |
|-------------------------------------|-------------------|------------------|-----------------------------------|
| Edifice                             | Lokhandwala       | Unity            | CBRE                              |
| Concept                             | Raheja            | SPCL             | JLL                               |
| Jami Jambusarwala and<br>associates | Lodha             | Eleganz Interior | Equinox                           |
| Bobby Mukherji and associates       | Oberoi Realty     | SPCMG            | Cushman Wakefield                 |
| Talathi Pantaki and Associates      | India Bull