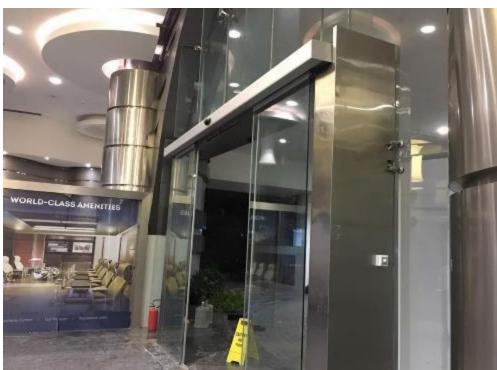

- □ Architectural Door Hardware
- □ Automatic and Manual Sliding Doors
- □ Automatic and Sliding Revolving Doors
- □ Sliding & Swing Shower Cubicle
- Door Closers, Floor Spring, Panic bar, Door Stoppers
- □ Automatic and Manual Swing Door
- □ Sliding Folding Partition
- Acoustic Movable Wall
- RWA, Ventilations & Other Installations