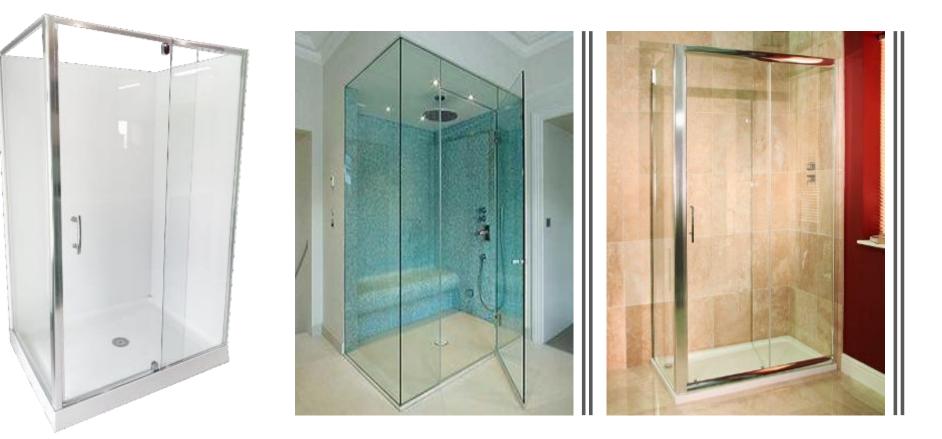

# Shower Cubical Fittings

**GEZE-** Architectural Door Hardware

**GEZE-** Door Closers, Floor Spring, Panic bar, Door Stoppers