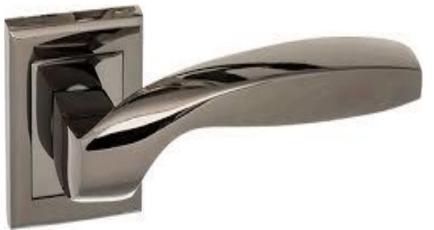

# d line eisenware

- □ d line founded in 1971 is based in Denmark, It is one of the leading providers of systems for Bathroom accessories, Washroom panels and Door hardware.
- d line has a series of award winning products all designed by the Danish architect and designer
   Knud Holscher.
- □ d line products are always manufactured in grade AISI 316 stainless steel the most robust type of noncorrosive stainless steel.
- d line bathroom accessories are all based on impeccable design solutions, intrinsic functionalism and installation techniques developed through years of invaluable experience. Hygiene and maintenance are already prevalent concerns in the product's design phase.
- □ d line Adv. Hardware is a series of complementary products on or around the door.

## D-Line Door Hardware Product Range