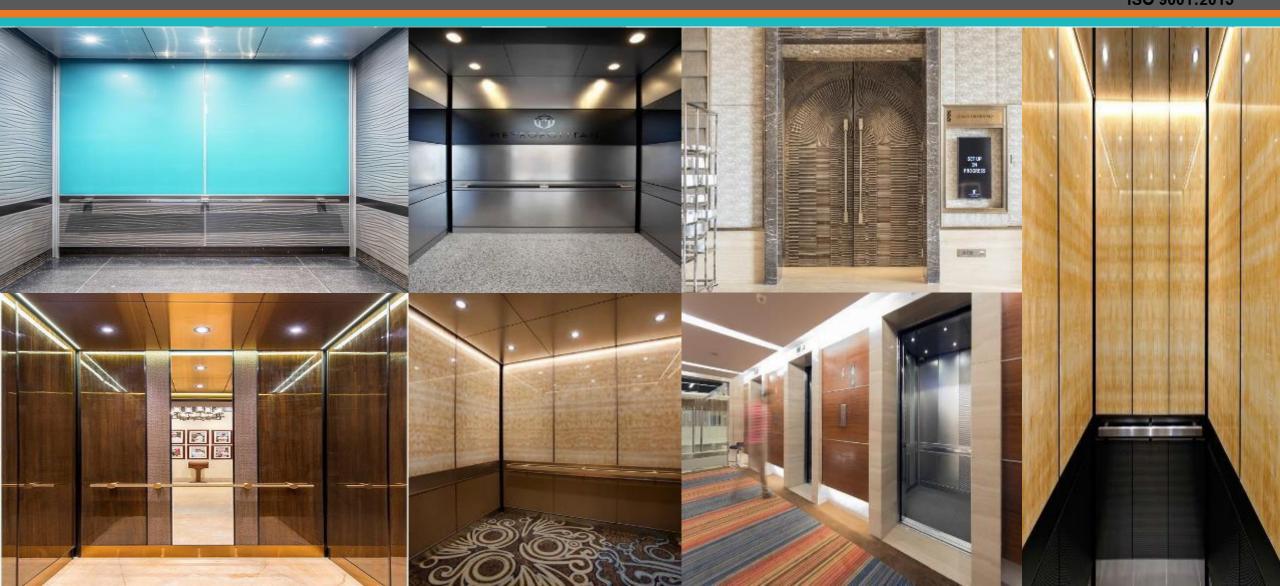

Washroom panels and Door hardware.
- d line has a series of award winning products all designed by the Danish architect and designer
   Knud Holscher.
- □ d line products are always manufactured in grade AISI 316 stainless steel the most robust type of noncorrosive stainless steel.
- d line bathroom accessories are all based on impeccable design solutions, intrinsic functionalism and installation techniques developed through years of invaluable experience. Hygiene and maintenance are already prevalent concerns in the product's design phase.
- □ d line Adv. Hardware is a series of complementary products on or around the door.

















## D-Line Door Hardware Product Range





## **FORMS**+SURFACES

### **Aegis Infrasolutions- Forms+Surfaces**

#### Forms+Surfaces- Lift Interior





#### Aegis Infrasolutions- Forms+Surfaces Wall Cladding & Column Cladding







ß

### Welcome to

# TECHNORAILL

inspiring innovation that adds value

**TECHNORAILL Glass Railing** 

......

































































| Architects                          | Builders          | Contractors      | Project Management<br>Consultants |
|-------------------------------------|-------------------|------------------|-----------------------------------|
| Edifice                             | Lokhandwala       | Unity            | CBRE                              |
| Concept                             | Raheja            | SPCL             | JLL                               |
| Jami Jambusarwala and<br>associates | Lodha             | Eleganz Interior | Eq